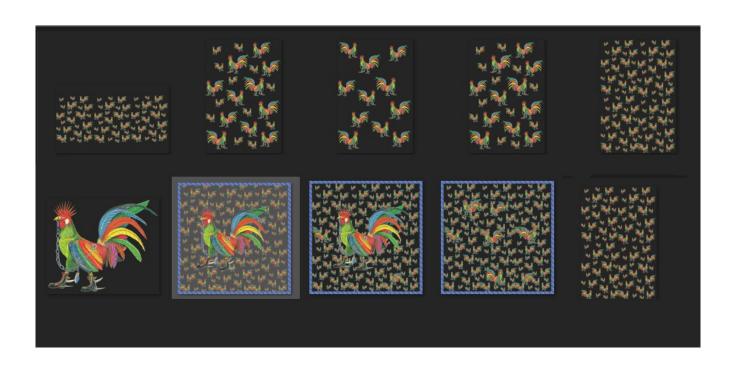

### **PUNKY ROOSTER TRANSPARENCIES**

Multiple smaller Punky Roosters in the background and one large punky rooster in the middle. A edge board design frames in the rug. The rug can be stretched to larger or smaller sizes.

This is a collection of the rug pairs available for the summer of 2020. If there's a color you want that isn't diplayed, send me the RGB values of the background you want and I'll get one created for you.